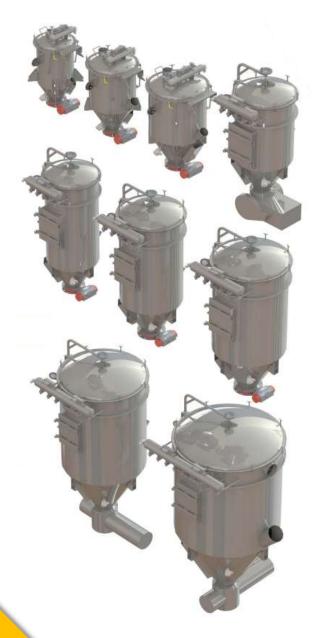

#### Available in a variety of finishes including:

- Food Grade
- USDA-3A Dairy
- Advanced Food Grade
- Plastics
- Chemicals
- Nutraceuticals
- Heavy Duty Industrial

#### Other Options:

- Support frames
- Surge hoppers
- Vibratory/Pneumatic hopper agitation
- Integrated load cell kits
- System controls for complete process automation
- Custom configurations to fit your process

#### **Pneumatic Conveying Options:**

- Vacuum
- Pressure
- Dilute phase
- Semi-dense phase
- Dense phase

### **Discharge Configurations:**

- Integrated hopper
- Full diameter flange
- Butterfly valve
- Airlock for continuous discharge

572 Tamarack Ave, Long Lake, MN 55356