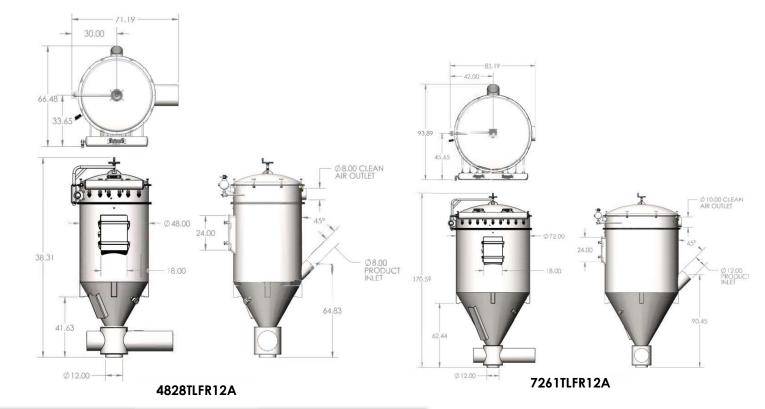

## Filter Receiver - TL

Appcon top loading filter receivers are custom designed to accommodate a wide variety of process configurations and are the perfect fit for pneumatic conveying applications.

7261TLFR12A