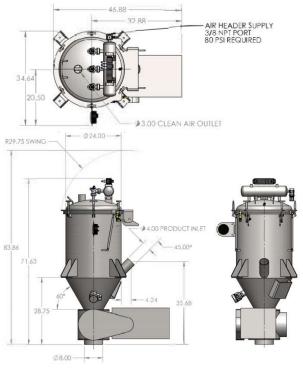

# Filter Receiver - TL

46.50
26.50

AIR HEADER SUPPLY
3/8 NPT PORT
80 PSI REQUIRED

94.45

71.79

94.45

71.79

36.46