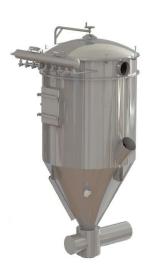

## Filter Receiver - TL

Appcon top loading filter receivers are custom designed to accommodate a wide variety of process configurations and are the perfect fit for pneumatic conveying applications.

7261TLFR12A